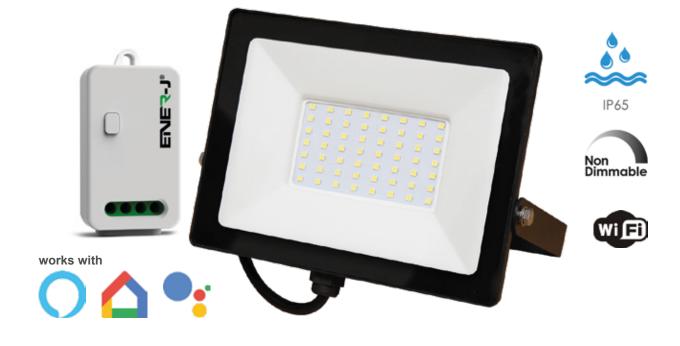

# DESCRIPTION

The new ENER-J Ultra Slim LED Floodlight comes with an integrated ENER-J controller that can be paired with the ENER-J wireless switches. A floodlight can be controlled by a maximum of 10 separate switches, and a switch can pair with up to 10 Receivers. Also, Smart control via your app remotely or voice control with Amazon Alexa and Google Home.

### **Features**:

- This ultra slim, newly designed flood light range is the latest in our outdoor LED range of lighting pre wired with a 500W ECO range RF+WiFi receiver
- Our Eco Range receiver allows floodlight to be switched without extra wiring using a Eco Range Kinetic Switch (not included)
- A floodlight can be controlled by a maximum of 10 separate switches, and a switch can pair with up to 10 Receivers
- Switch on/off your LED Floodlight remotely via Free to Download and use ENERJSMART app or Voice Control with Amazon Alexa or Google Assistant
- Pre wired with 60cm cable, installation is both quick and easy
- Applications include gardens, bushes/shrubs, security lighting, porch lighting, area floodlighting, factories, offices. The possibilities are endless.
- Shatter-resistant tempered glass. Die-cast aluminum casing. Includes adjustable bracket. Comes pre-wired with 60cm length of rubberized cable.

# Technical Specifications:

| Dimensions                                            | 190×151×27mm |
|-------------------------------------------------------|--------------|
| Power                                                 | 50W          |
| Voltage                                               | 220-240V AC  |
| ССТ                                                   | 6500k        |
| Lumens                                                | 4000Lm       |
| Weight                                                | 2.3Kgs       |
| Beam Angle                                            | 110°         |
| Warranty                                              | 2 Years      |
| Control Method Pairing with a ENER-J Wireless switch. |              |