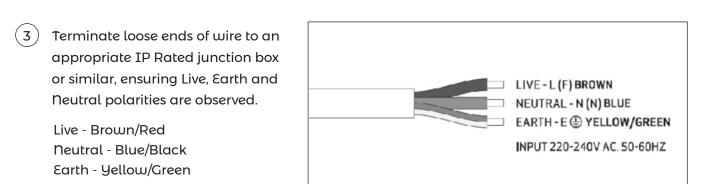

## INSTALLATION INSTRUCTIONS:

(2) Mount the bracket on the wall

(4) Connect the fitting to its bracket.

#### **Important information**

It is recommended that floodlights are installed by a qualified electrician ensuring the installation complies to current IEE wiring regulations & local building control.

- These products are designed for connection to a 220-240V mains supply.
- We will not accept responsibility for any claims arising from a poor installation.