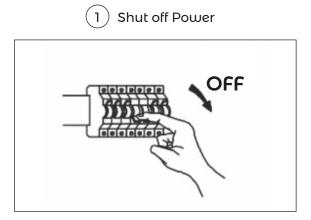

## INSTALLATION INSTRUCTIONS:

(2) Mount the bracket on the wall

(4) Connect the fitting to its bracket.