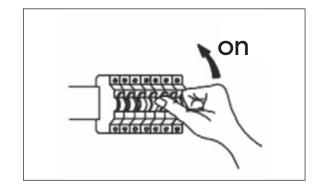

## INSTALLATION INSTRUCTIONS:

(2) Mount the bracket on the wall

(4) Connect the fitting to its bracket.