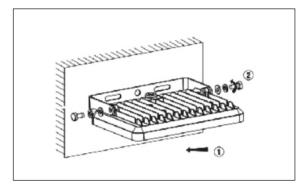

## INSTALLATION INSTRUCTIONS:

(2) Mount the bracket on the wall

(4) Connect the fitting to its bracket.