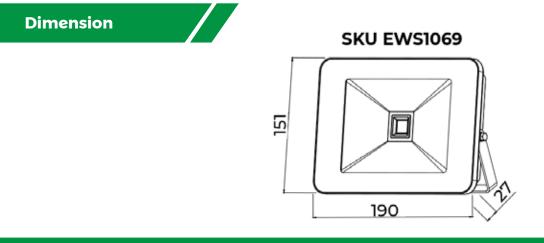

# Technical Specifications:

| Dimensions                                            | 190×151×27mm |
|-------------------------------------------------------|--------------|
| Power                                                 | 50W          |
| Voltage                                               | 220-240V AC  |
| ССТ                                                   | 6500k        |
| Lumens                                                | 4000Lm       |
| Weight                                                | 2.3Kgs       |
| Beam Angle                                            | 110°         |
| Warranty                                              | 2 Years      |
| Control Method Pairing with a ENER-J Wireless switch. |              |