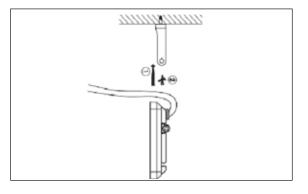

## INSTALLATION INSTRUCTIONS:

(2) Mount the bracket on the wall

(4) Connect the fitting to its bracket.